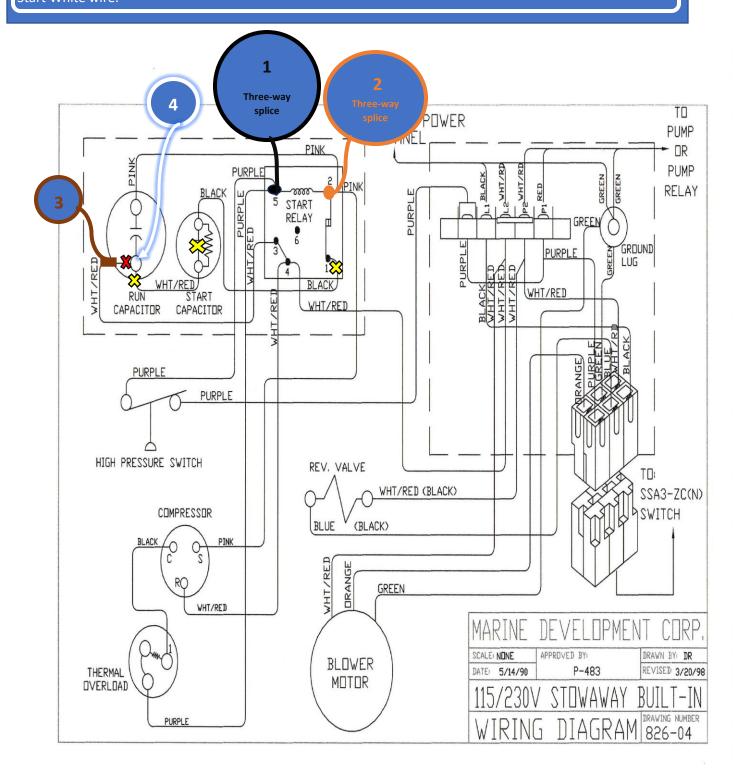

- 1) Remove the 2 purple wires from the start relay (#5) & make a 3-way splice with the Easy Start Black wire.
- 2) Remove the 2 pink wires from the start relay (#2) & make a 3-way splice with the Easy Start Orange wire.

NOTE: <u>Remove</u> the black wire that goes from the start capacitor to the relay (#1)— Next remove the white/red wire that goes from the start capacitor to the run capacitor.

- 3) Remove the white/red wire from the run capacitor & splice it into the Easy Start Brown wire.
- 4) Where you just removed the white/red wire from the run capacitor in the previous step, attach the Easy Start White wire.