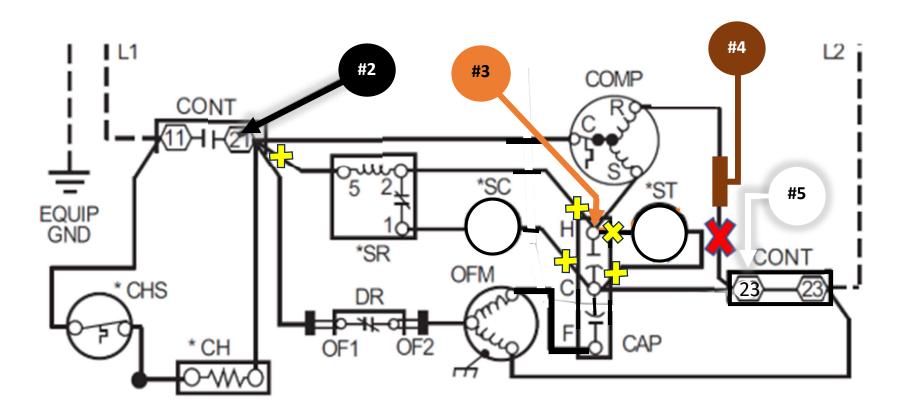

## (and other Carrier units with similar wiring)

- 1. Before Easy Start installation! All connectors used must be 600VAC rated!

  If present in your system all start component connections and wires need to be removed where you see a yellow X
- 2. Put Easy Start Black with compressor common on the contactor behind the screwhead using a fork or ring terminal connector.
- 3. Put Easy Start Orange on the run-capacitor Herm (H) position.
- 4. Remove compressor run from the contactor [see red X] and Splice to Easy Start Brown.

NOTE: The wire between the contactor and the run-capacitor common remains untouched, unused and nothing connected at either end!

5. Where you removed the last connection Put Easy Start White on the contactor behind the screwhead using a fork or ring terminal connector.