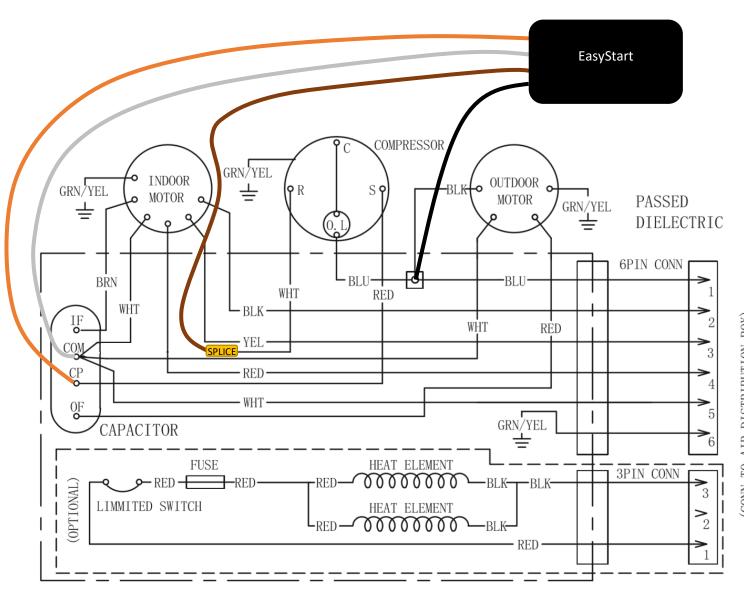

## Furrion 15.5Kbtu

Incase this schematic is incomplete, inspect the capacitor (CP) terminal for more than one wire. If there are two, trace the non-compressor wire to the source. If it is a smaller capacitor, remove this wire from the system completely.

Disconnect compressor (R) white wire from capacitor (COM). Connect this wire directly to EasyStart brown. Connect EasyStart white to capacitor (COM). Connect EasyStart orange to capacitor (CP). Splice EasyStart black into compressor (O.L.) blue at a convenient location.